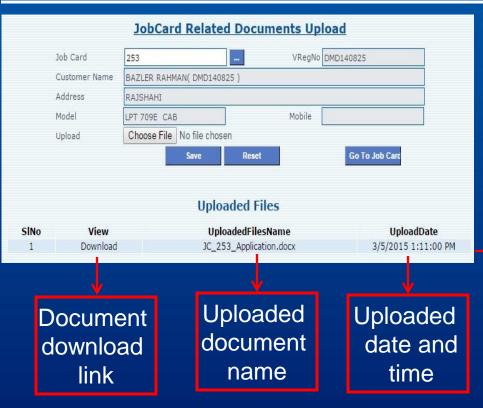

# SOFTWARE DOCUMENTARY (IT DIVISION)

REF: IT CIRCULAR\_REF\_NML\_SE\_IT\_SOFT\_07032015\_61

Job Card Related Documents Upload & Download

Step 1: Type job card no. and click the load button

Step 2: Browse and select the document which you want to upload in the server

Step 3: After select the document finally click the Save button

Step 4: After click the Save button the file will be saved in server. At the same time you will be shown the uploaded file name and upload date & time