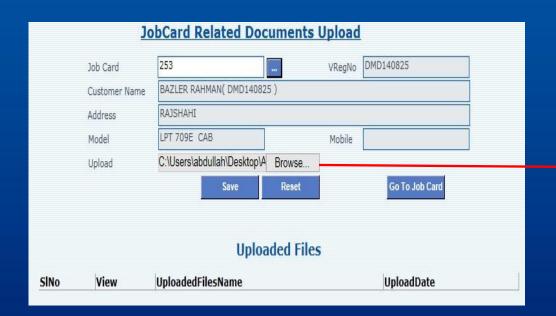

Step 3: After select the document finally click the Save button

Step 4: After click the Save button the file will be saved in server. At the same time you will be shown the uploaded file name and upload date & time