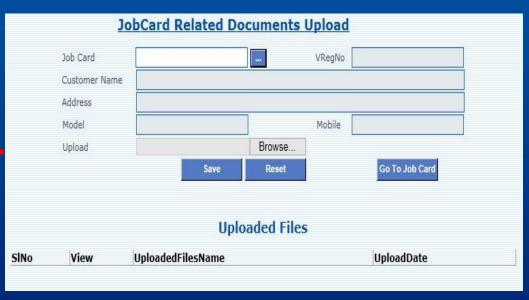

# SOFTWARE DOCUMENTARY (IT DIVISION)

REF: IT CIRCULAR\_REF\_NML\_SE\_IT\_SOFT\_07032015\_61

Job Card Related Documents Upload & Download

Step 1: Type job card no. and click the load button

Step 2: Browse and select the document which you want to upload in the server