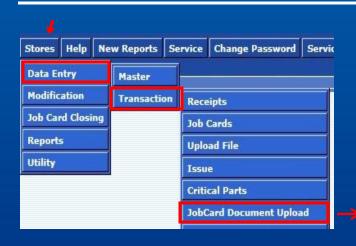

# SOFTWARE DOCUMENTARY (IT DIVISION)

REF: IT CIRCULAR\_REF\_NML\_SE\_IT\_SOFT\_07032015\_61

Job Card Related Documents Upload & Download

Step 1: Type job card no. and click the load button

Step 2: Browse and select the document which you want to upload in the server