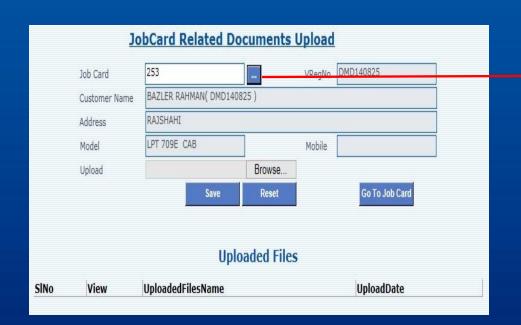

# SOFTWARE DOCUMENTARY (IT DIVISION)

REF: IT CIRCULAR\_REF\_NML\_SE\_IT\_SOFT\_07032015\_61

Job Card Related Documents Upload & Download

Step 1: Type job card no. and click the load button

Step 2: Browse and select the document which you want to upload in the server